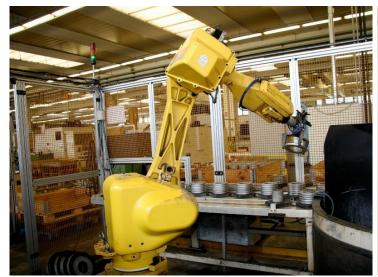

## **MACHINING SERVICES**

Advanced Technologies

## **PROCESS**

**Eurolls** uses rough and finishing operations for different mechanical components, using more than 150 CNC machines and 10 fully automatic working centers, which are located in Villa Santina and Attimis plants. Each production step is fully controlled by each operator and our quality acceptance tests are performed in three internal laboratories.

### Equipments:













# **MACHINING SERVICES**

Advanced Technologies

## **TECHNICAL DATA**

Grinding Machines: 54
Turning Machines: 39
Working center: 10
Automatic turning mill: 6
Automatic grinding mill: 5
Cutting and boring Machines:12
Electro-erosion Machines:4

#### Pictures: